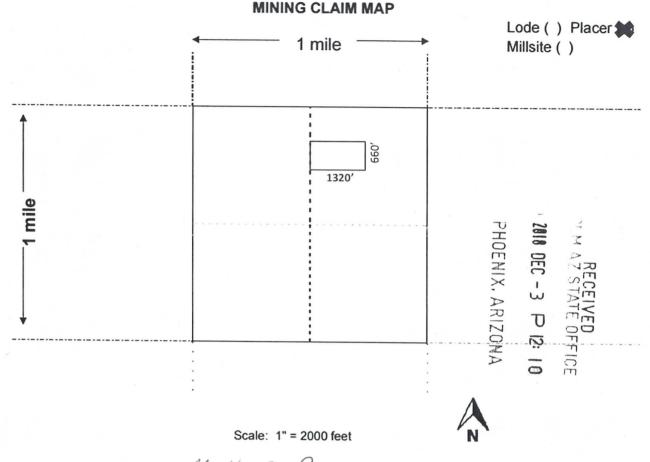

# 

| LOCATION NOTICE FOR PLACER MINING CLAIM                                                                                 |                                                 | -ਹ                  |                 |
|-------------------------------------------------------------------------------------------------------------------------|-------------------------------------------------|---------------------|-----------------|
| □ Amendment BLM Serial #                                                                                                |                                                 | PHOENIX, ARIZONA    | <b>=</b>   3    |
|                                                                                                                         |                                                 | 25                  | AZ S            |
| NOTICE IS HEREBY GIVEN that the                                                                                         | BLM                                             | × :                 |                 |
| placer mining claim has been located by                                                                                 | Date                                            | AR                  |                 |
| James Bynum                                                                                                             | Stamp                                           | 170                 | ~ H             |
| whose current mailing address is:                                                                                       |                                                 | 2                   | <u> </u>        |
| 9401 Helium Rd                                                                                                          |                                                 |                     |                 |
| Amarillo, TX 79/19                                                                                                      |                                                 |                     |                 |
| The general course of this claim is <b>North to South</b> ar                                                            | nd it is situated in <b>Yavapai</b>             | <u>i</u> County, .  | Arizona.        |
| This claim is $\underline{660}$ feet in length and $\underline{1320}$ feet in width.                                    |                                                 |                     |                 |
| <b>20 Acres</b> Total Claim Acreage. This claim runs from th                                                            | e location monument on wh                       | hich this lo        | ocation         |
| notice is posted at the $\overline{\textbf{NW}}$ corner of the claim approxin                                           |                                                 |                     |                 |
| the $\underline{\text{North}}$ end line and $\underline{\text{660}}$ feet in a $\underline{\text{East}}$ direction from |                                                 |                     |                 |
| four monuments, one at each corner of the claim. The lo                                                                 | cation monument on which                        | this notic          | ce is posted    |
| is situated within Section $\underline{17}$ , Township $\underline{\mathbf{9N}}$ , Range $\underline{\mathbf{4W}}$      | $\underline{m{l}}$ , Gila Salt River Base and N | Лeridian, Л         | Arizona.        |
| This claim encompasses portions of the following legal su                                                               |                                                 |                     |                 |
| the following quarter section(s), section(s), Township(s)                                                               |                                                 |                     |                 |
| 4 of Sec. 17, T9N, R4W, Gila Salt River Base and M                                                                      | 1eridian, Arizona. The localit                  | y of this c         | laim with       |
| reference to some natural object or permanent monume                                                                    |                                                 |                     |                 |
| concerning its locality are as follows: The NE corner                                                                   |                                                 | West ar             | <u>าd 1320'</u> |
| South of the NE Corner of Sec 17, T9N, R4W                                                                              | <u>'.</u>                                       |                     |                 |
| The above information is shown on the attached map. D.                                                                  | ATED AND DOCTED on the m                        | المالم المسادية ساد | . azth          |
| day of <b>September</b> , 20 <b>18</b> .                                                                                | ATED AND POSTED OIL the g                       | rouna thi           | S <u>Z/</u>     |
| ady 01 <u>beptermber</u> , 20 <u>10</u> .                                                                               |                                                 |                     |                 |
| Locators:                                                                                                               | 0 10                                            |                     |                 |
| Printed Name James Bynum Signature                                                                                      | e(s) James Dy                                   | hun                 | 4               |
| Address: 940/ Helium Ro, Amar                                                                                           | Alo, TX 791                                     | 19                  |                 |
| Printed Name Signature                                                                                                  | e(s)                                            |                     |                 |
| Address:                                                                                                                | •                                               |                     |                 |

1. The above map depicts the \_\_\_\_\_\_\_ mining claim, which is located in Section(s) <u>17</u>, Township <u>9N</u>, Range <u>4W</u>, Gila and Salt River Base and Meridian, <u>Yavapai</u> County, Arizona.

Total claim acreage e is **20 Acres**.

- 2. The type of corner and location monuments used are as follows: <u>Capped PVC, Standing >5'</u> <u>tall.</u>
- 3. The bearings and distances in degrees and feet between claim corners and to a public land survey monument are as depicted on the map. The NE corner of the claim is 2640' West and 1320' South of the NE Corner of Sec 17, T9N, R4W.
- 4. If the claim is a placer or millsite claim with exterior limits conforming to legal subdivisions of the public survey, provide a legal description of the <u>E½ of the SE¼ of the NW¼ of Sec. 17</u>, <u>T9N, R4W of the Gila and Salt River Base and Meridian, Yavapai County, Arizona.</u>