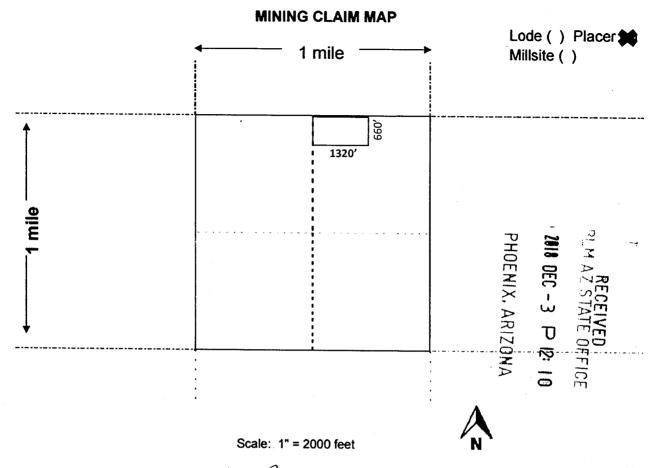

## $= \min\{ (P_{i}, P_{i}, P_{i},$

| LOCATION NOTICE FOR PLACER MINING CLAIM                                                                                       |                                  |                 |                | _     |
|-------------------------------------------------------------------------------------------------------------------------------|----------------------------------|-----------------|----------------|-------|
| □ Amendment BLM Serial #                                                                                                      |                                  | 70              | . 21           | 2     |
| NOTICE IS HEREBY GIVEN that the                                                                                               | BLM<br>Date                      | PHOENIX, ARIZON | 2018 DEC       | M A Z |
| placer mining claim has been located by                                                                                       | Stamp                            | ><              | ω              | SIS   |
| James Bynum                                                                                                                   |                                  | AR              | U              | H     |
| whose current mailing address is:                                                                                             |                                  | 170             | 12:            | E C   |
| 9401 Helium Rd                                                                                                                |                                  | Z D             | -              |       |
| Amarillo, TX 79119                                                                                                            |                                  |                 | 0              | m     |
| The general course of this claim is <b>East to West</b> and it is                                                             | s situated in <b>Yavapai</b> Cou | nty, Ari        | izona.         | This  |
| claim is $\underline{660}$ feet in length and $\underline{1320}$ feet in width.                                               |                                  |                 |                |       |
| <b>20 Acres</b> Total Claim Acreage. This claim runs from the I                                                               | ocation monument on which        | ch this l       | locatio        | n     |
| notice is posted at the $\underline{\mathbf{NW}}$ corner of the claim approximate                                             |                                  |                 |                |       |
| North end line and 1320 feet in a East direction from the                                                                     |                                  |                 |                |       |
| four monuments, one at each corner of the claim. The loca                                                                     |                                  |                 |                |       |
| is situated within Section $\underline{\textbf{17}}$ , Township $\underline{\textbf{9N}}$ , Range $\underline{\textbf{4W}}$ , |                                  |                 |                |       |
| This claim encompasses portions of the following legal sub-                                                                   | division(s) if located by lega   | al subdi        | vision         | or    |
| the following quarter section(s), section(s), Township(s) and                                                                 | d Range(s) S ½ NW ¼ of           | the N           | NE 1/4         | of    |
| Sec. 17, T9N, R4W ,Gila Salt River Base and Meridian,                                                                         | Arizona. The locality of this    | claim v         | with           |       |
| reference to some natural object or permanent monument                                                                        | and additional information       | n (if any       | /)             |       |
| concerning its locality are as follows: The NE corner of                                                                      | f the claim is 1320' W           | lest a          | nd 66          | 50'   |
| South of the NE Corner of Sec 17, T9N, R4W.                                                                                   |                                  |                 |                |       |
| The above information is shown on the attached map. DAT                                                                       | FD AND POSTED on the gro         | ound th         | ic <b>27</b> t | h     |
| day of <u>September</u> , 20 <u>18</u> .                                                                                      | ESTATE TO STEE ON the gre        | ina tri         | 13             | _     |
| Locators:                                                                                                                     | ^                                |                 |                |       |
| Printed Name James Bynum Signature(s                                                                                          | Imas Byne                        | w               | <i>\</i>       | _     |
| Printed Name James Bynum Signature(s Address: 940/ Helium Rd, Amarii                                                          | To, TX 79/19                     |                 |                |       |
| Printed NameSignature(s                                                                                                       | )                                |                 |                |       |
| Address:                                                                                                                      | 3 - 4                            |                 |                |       |

1. The above map depicts the  $\underline{Mollow B}$  mining claim, which is located in Section(s)  $\underline{17}$ , Township  $\underline{9N}$ , Range  $\underline{4W}$ , Gila and Salt River Base and Meridian,  $\underline{Yavapai}$  County, Arizona.

Total claim acreage e is **20 Acres**.

- 2. The type of corner and location monuments used are as follows: <u>Capped PVC, Standing >5'</u> tall.
- 3. The bearings and distances in degrees and feet between claim corners and to a public land survey monument are as depicted on the map. The NE corner of the claim is 1320' West and 660' South of the NE Corner of Sec 17, T9N, R4W.
- 4. If the claim is a placer or millsite claim with exterior limits conforming to legal subdivisions of the public survey, provide a legal description of the S½ NW ¼ of the NE ¼ of Sec. 17, T9N, R4W of the Gila and Salt River Base and Meridian, Yavapai County, Arizona.